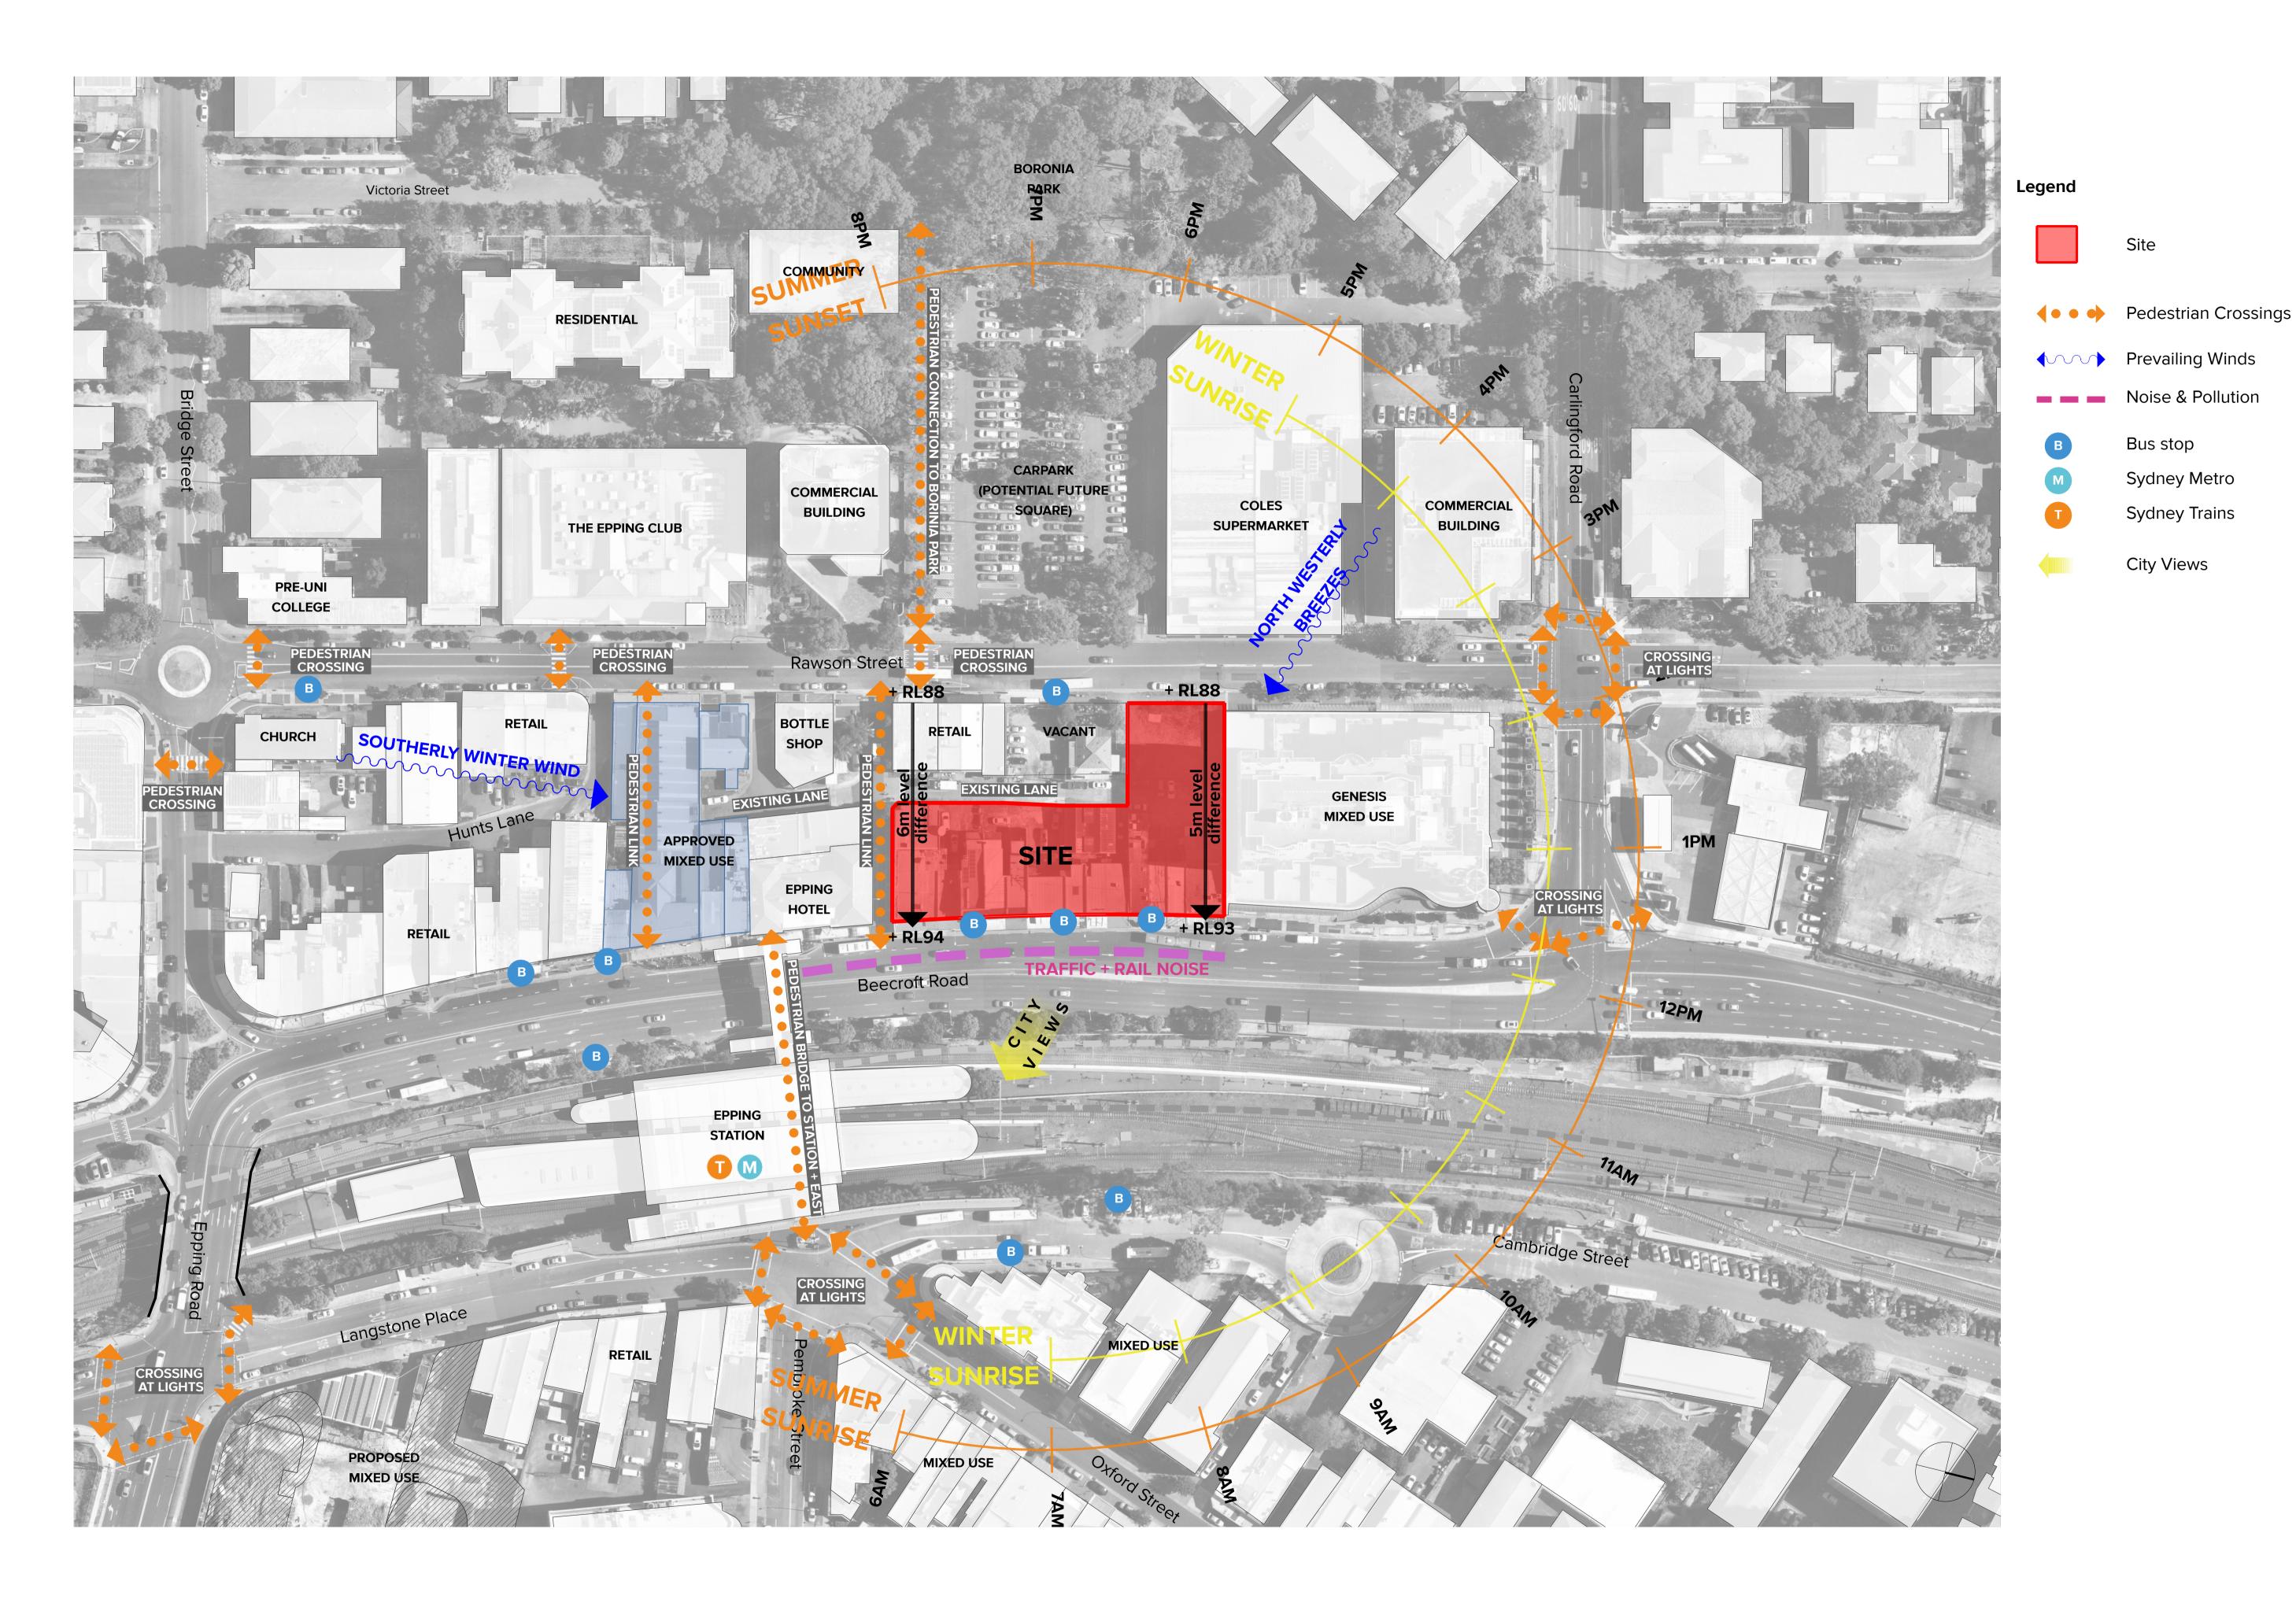

Siteworks

Site Context Analysis

1:750 @A1, 50%@A3

Site

Noise & Pollution

Sydney Metro

Sydney Trains

City Views